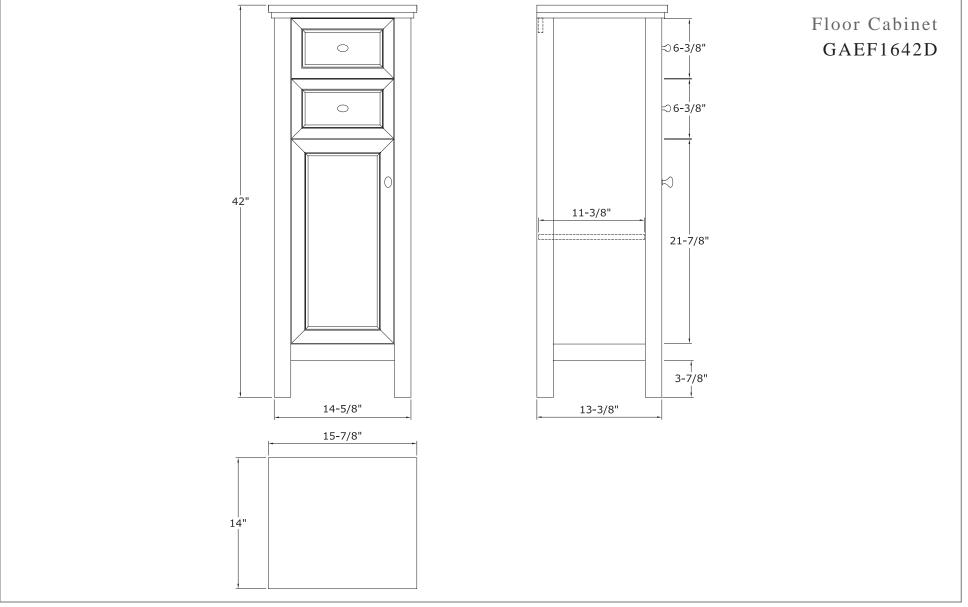

# GAEF1642D

This 16" floor cabinet from the Gazette Collection has an alluring blend of traditional and modern influences. Its storage space includes two drawers and an enclosed cabinet with an adjustable shelf.

- •Overall dimensions: 16" x 14" x 42"
- •One door with slow-closing bumper
- •Two drawers with self slow-closing drawer glides
- Dovetail drawer construction for stronger joints
- Espresso finish
- •Solid poplar wood and MDF with wood veneer
- Brushed Nickel hardware
- •To complete your bathroom with the Gazette Collection please view the coordinating items